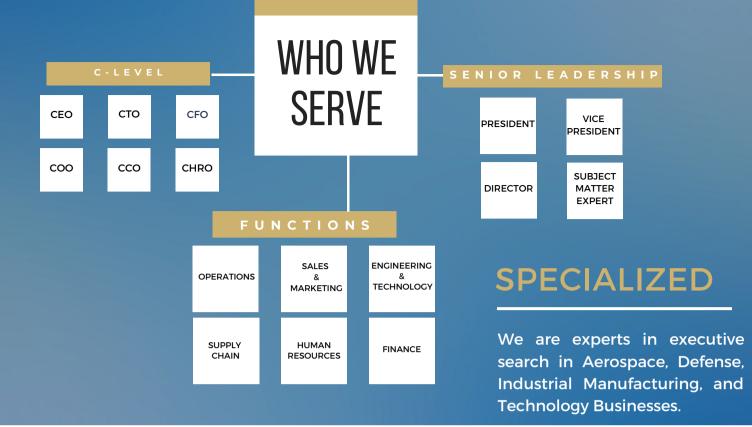

## BOYLE OGATA BREGMAN EXECUTIVE SEARCH

BOB Search is a leading retained executive search firm specializing in the Aerospace, Defense, and Industrial sectors. Based in Southern California, we conduct executive search nationally and globally.