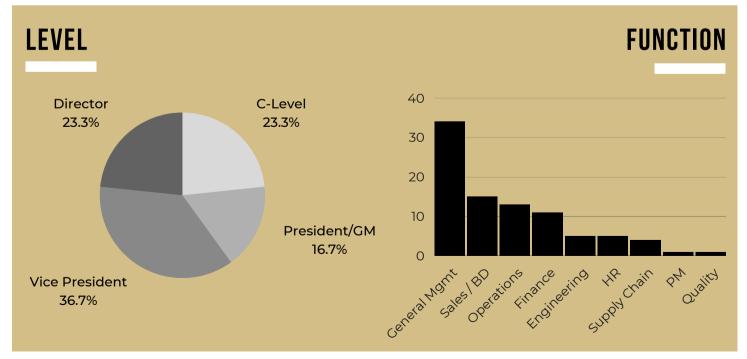

**BOB SEARCH INTRODUCTION**

## BOYLE OGATA BREGMAN EXECUTIVE SEARCH



BOB Search is a leading retained executive search firm specializing in the Aerospace, Defense, and Industrial sectors. Based in Southern California, we conduct executive search nationally and globally.





### **Completion**

Since 2020, BOB Search has completed over 100 searches.

OGATA BREGMAN

#### Reach







#### **Efficiency**

Placement average is 20 weeks, with the majority of searches closing in 15 weeks.

**77%** Aerospace Placements

20% Defense Placements

# METRICS OF PERFORMANCE 56%



Percentage of searches completed with Private Equity since 2020.

82%

Repeat Clients due to successful search placements

Average weeks to close a search engagement

#### 77% AEROSPACE PLACEMENTS 20% DEFENSE PLACEMENTS